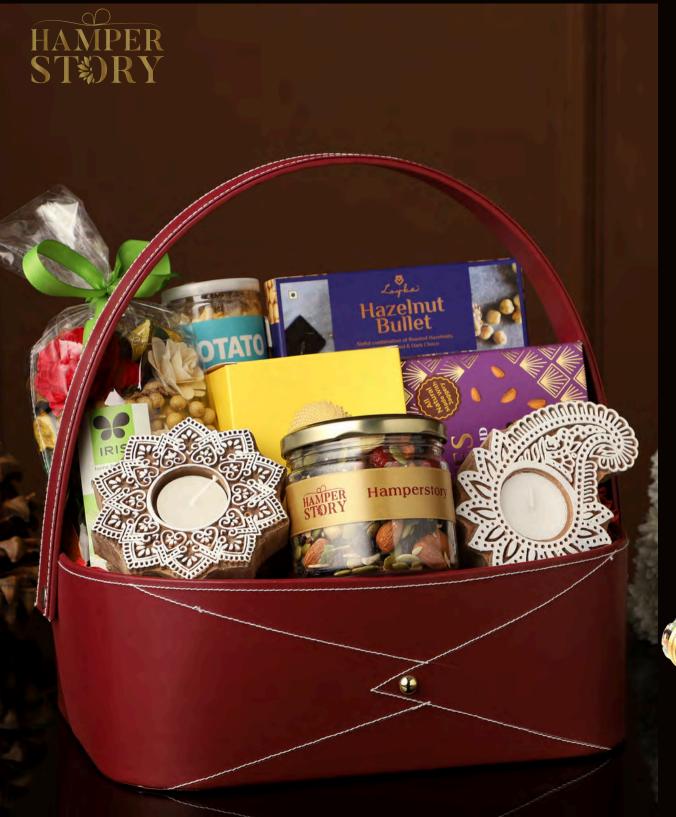

## SUMPTUOUS DIWALI BASKET

- Iris Potpourri
- Handcrafted Wooden Diya 2 Pcs
- Omay Potato Flakes
- Loyka Hazelnut Bullet
- Loyka Almond Caramel Dates
- Tea Culture Assorted Tea
- Jar of Breakfast Seeds
- Premium Reusable Basket