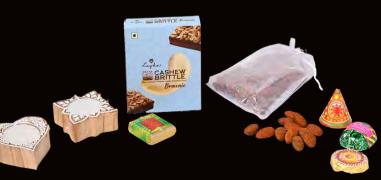

# DIWALI BLISS

- Cracker Chocolates (4 Pcs)
- Handcrafted Wooden Diyas (2 Pcs)
- Peri-Peri Almonds in Potli
- Loyka Cashew Brittle