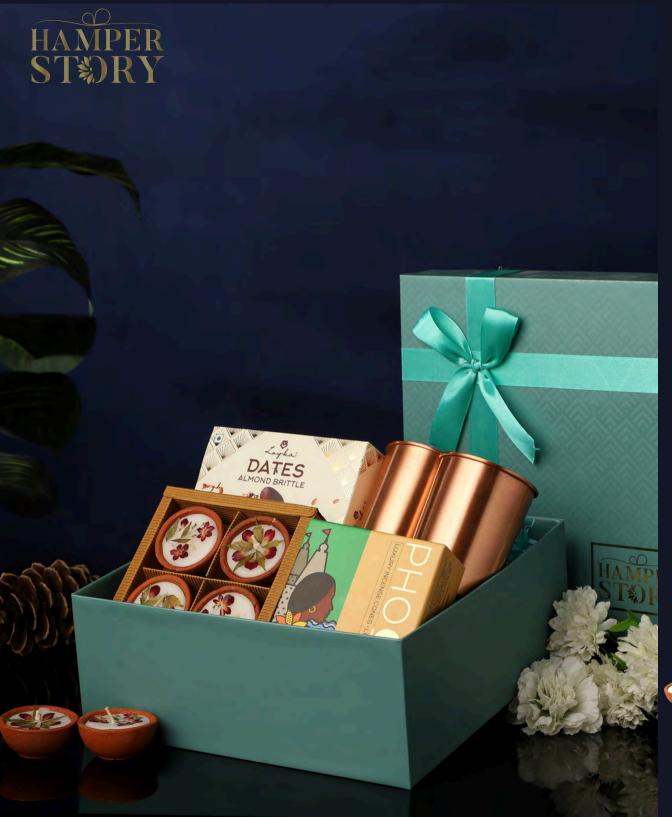

## LUMINOUS EXPRESSIONS

- Copper Glass (Set of 2)
- Earthy Flower Diya's (Set of 4)
- Phool Incense Cones
- Loyka Dates Almond Brittle
- Premium Reusable Box