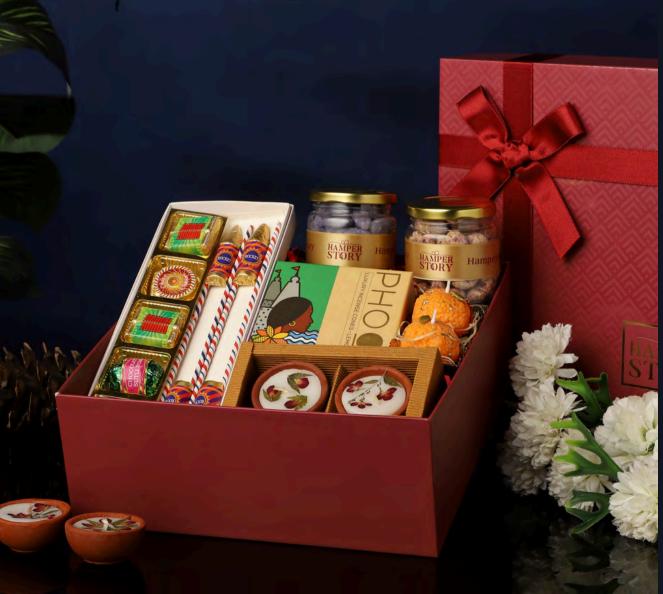

# HARMONY OF DIYAS

- Earthy Flower Diya's (Set of 2)
- Phool Incense Cones
- Laddoo Candles (2 Pcs)
- Cracker Chocolates
- Premium Dry Fruits:
  - Jar of Blueberry Almonds
  - $\circ~$  Jar of Rosepetal Cashews
- Premium Reusable Box