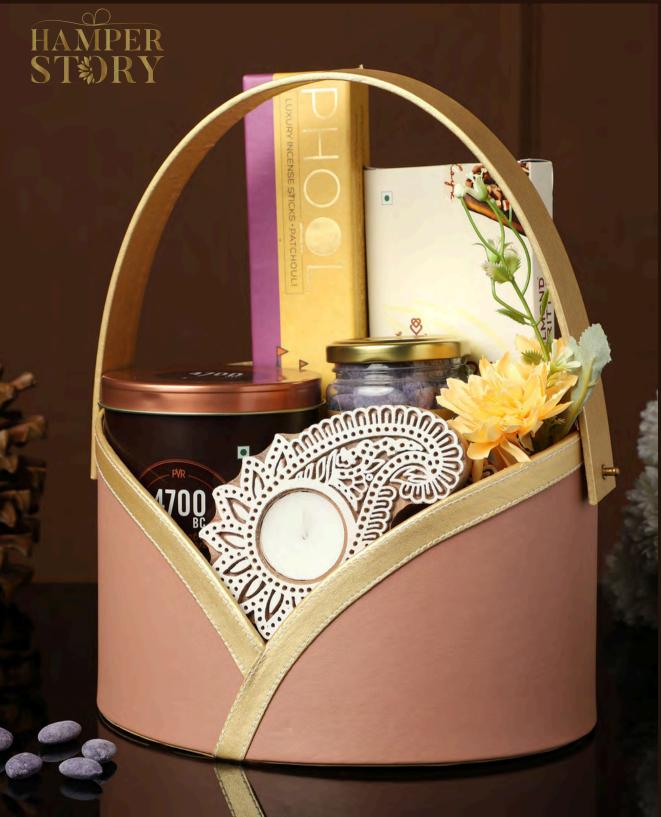

# DIWALI DELIGHTS

- Phool Incense Sticks
- Handcrafted Wooden Diya -Paisley Design
- 4700 BC Gourmet Popcorn
- Jar of Blueberry Almonds
- Loyka Almond Brittle (3 pcs)
- Peach Basket with Decor