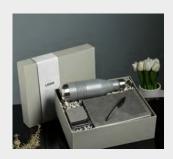

## New Joinee Kit

#### What's Included

- FLASK
- DIARY
- PEN
- VISITING CARD HOLDER
- BOX WITH SLEEVE
- PRICE