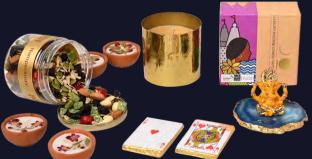

# RADIANT WISHES

- Ganesha Idol, 24 Carat Gold Plated on Agate.
- Phool Incense Cones
- Scented Gold Candle Jar
- Earthy Flower Diya's Set of 4
- Ferrero Rocher Pack of 4
- Chocolate Playing Cards (2 pcs)
- Jar of Trail Mixture
- Premium Reusable Box