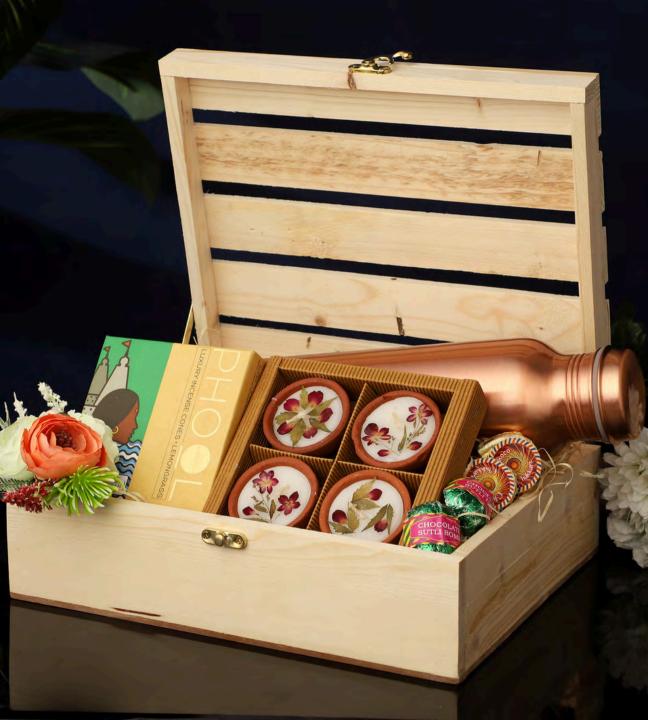

## ELEGANT UTSAV

- Copper Bottle
- Phool Incense Cones
- Earthy Flower Diya's (Set of 4)
- Cracker Chocolates (4 pcs)
- Pinewood Reusable Box