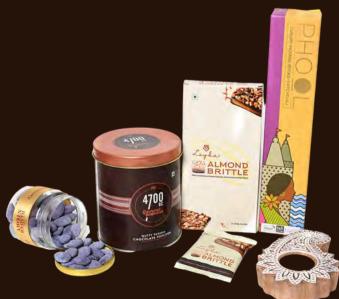

# DIWALI DELIGHTS

- Phool Incense Sticks
- Handcrafted Wooden Diya -Paisley Design
- 4700 BC Gourmet Popcorn
- Jar of Blueberry Almonds
- Loyka Almond Brittle (3 pcs)
- Peach Basket with Decor