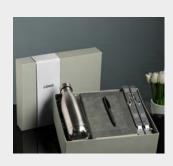

## Welcome Kit

#### What's Included

- MUG
- DIARY
- PEN
- LAPTOP STAND
- VISITING CARD HOLDER
- BOX WITH SLEEVE