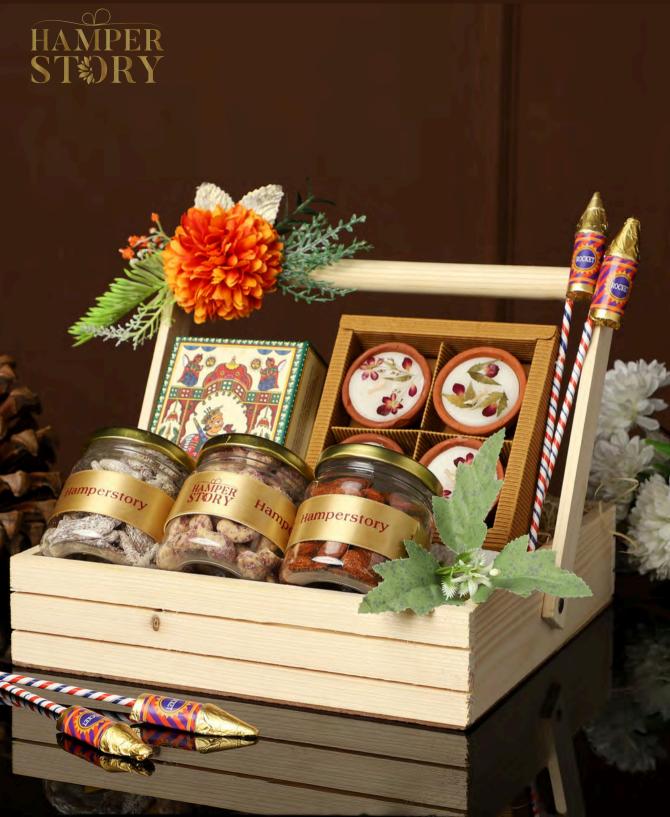

# HARMONY OF DIYAS

- Earthy Flower Diya's (Set of 2)
- Phool Incense Cones
- Laddoo Candles (2 Pcs)
- Cracker Chocolates
- Premium Dry Fruits:
  - Jar of Blueberry Almonds
  - $\circ~$  Jar of Rosepetal Cashews
- Premium Reusable Box