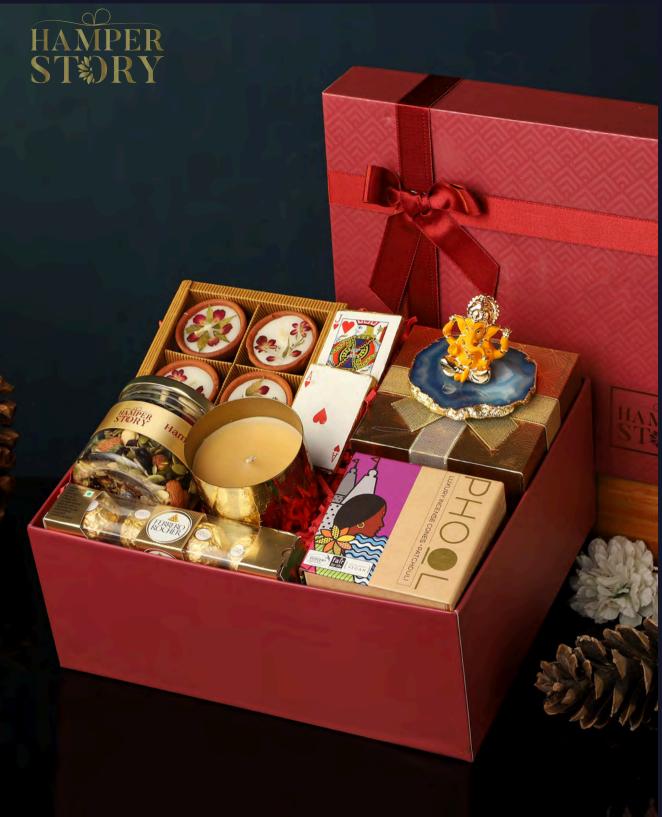

# RADIANT WISHES

- Ganesha Idol, 24 Carat Gold Plated on Agate.
- Phool Incense Cones
- Scented Gold Candle Jar
- Earthy Flower Diya's Set of 4
- Ferrero Rocher Pack of 4
- Chocolate Playing Cards (2 pcs)
- Jar of Trail Mixture
- Premium Reusable Box