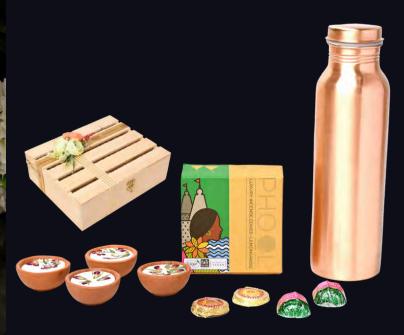

## ELEGANT UTSAV

- Copper Bottle
- Phool Incense Cones
- Earthy Flower Diya's (Set of 4)
- Cracker Chocolates (4 pcs)
- Pinewood Reusable Box