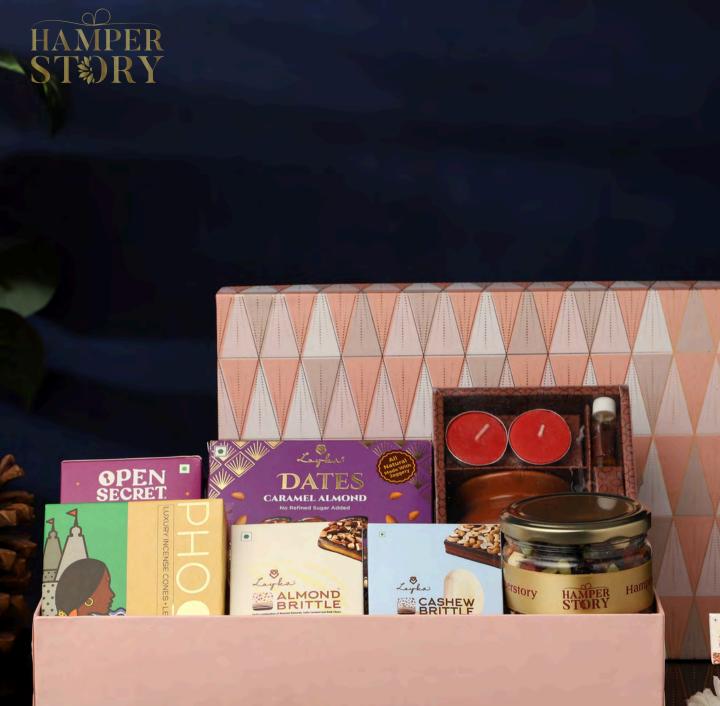

## DIWALI DREAMSCAPE BUNDLE

- Scented Potpourri
- Phool Incense Cones
- Phool Patakha Box
- Laddoo Candles (Set of 2)
- Cracker Chocolate
- Loyka Almond Brittle
- Loyka Cashew Brittle
- Dates Caramel Almond
- Hazelnut Bullet

- Premium Dry Fruits
  - Jar of Rosepetal Cashews
  - Jar of Blueberry Almonds
  - Jar of Trail Mixture
- Jar of Paan Raisins
- Multipurpose Serving Tray