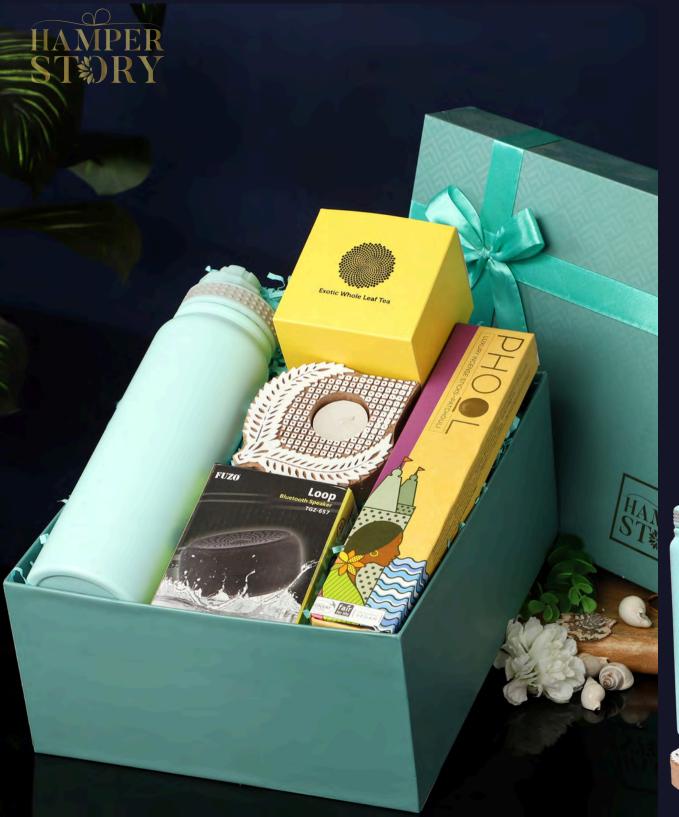

# RADIANT WISHES

- Premium Travel Bottle
- Phool Incense Sticks
- Bluetooth Speaker
- Tea Culture of the World -Exotic Assorted Tea
- Handcrafted Wooden Diya
- Premium Reusable Box