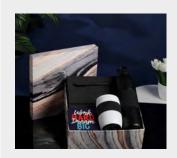

## Welcome Kit

#### What's Included

- MUG
- DIARY
- PEN
- LAPTOP STAND
- VISITING CARD HOLDER
- BOX WITH SLEEVE