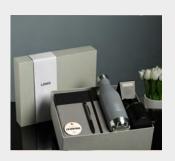

## New Joinee Kit

#### What's Included

- FLASK
- DIARY
- PEN
- VISITING CARD HOLDER
- BOX WITH SLEEVE
- PRICE