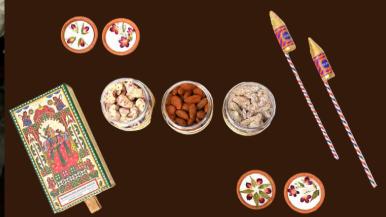

# HARMONY OF DIYAS

- Earthy Flower Diya's (Set of 2)
- Phool Incense Cones
- Laddoo Candles (2 Pcs)
- Cracker Chocolates
- Premium Dry Fruits:
  - Jar of Blueberry Almonds
  - $\circ~$  Jar of Rosepetal Cashews
- Premium Reusable Box