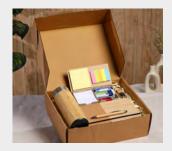

## Welcome Kit

#### What's Included

- MUG
- DIARY
- PEN
- LAPTOP STAND
- VISITING CARD HOLDER
- BOX WITH SLEEVE