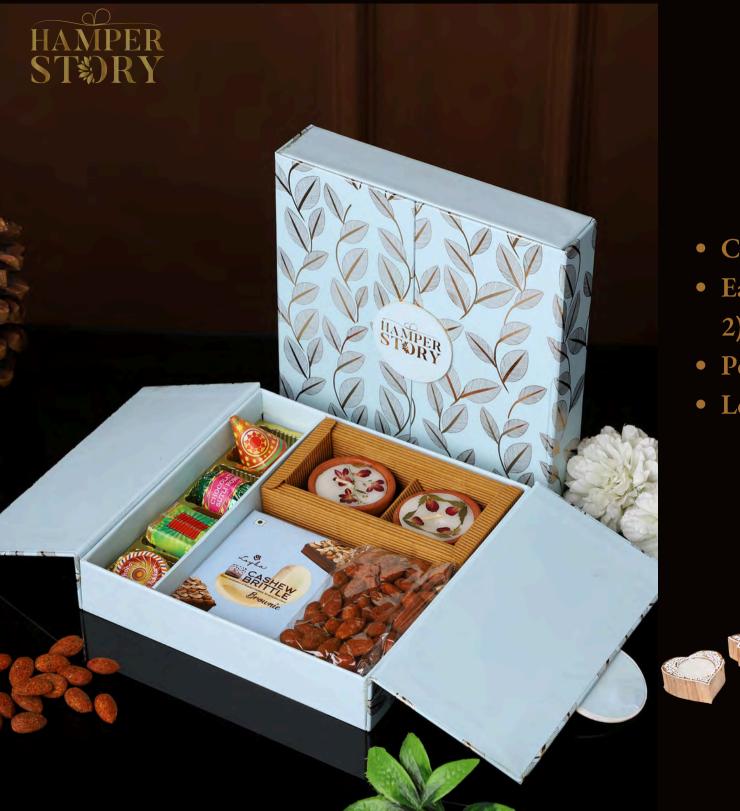

# DIWALI BLISS

- Cracker Chocolates (4 Pcs)
- Handcrafted Wooden Diyas (2 Pcs)
- Peri-Peri Almonds in Potli
- Loyka Cashew Brittle