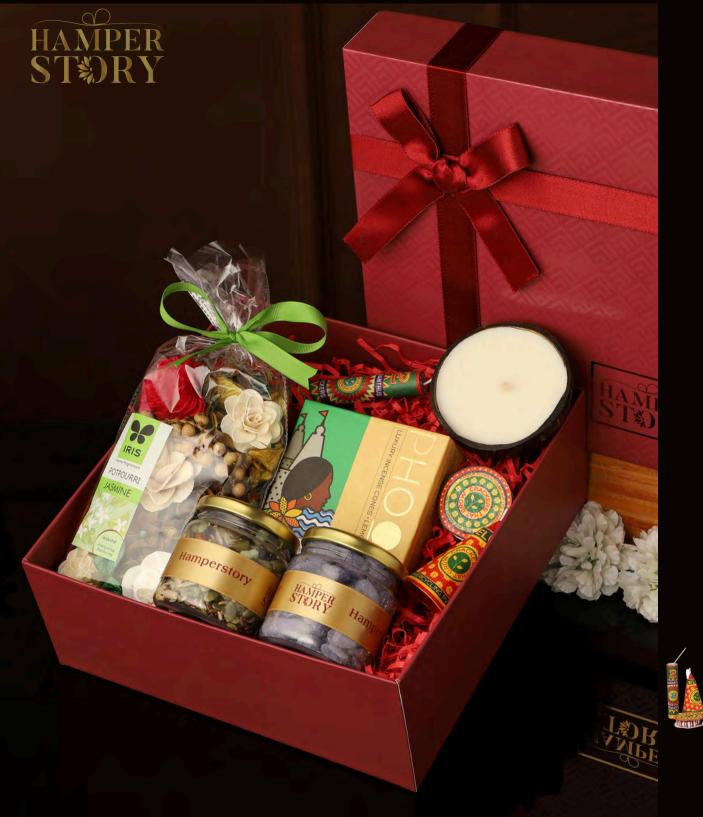

# FESTIVE AROMA

- Scented Potpourri
- Coco Bowl Candle
- Phool Incense Cones
- Phool Patakha Box
- Jar of Cranberry
- Jar of Trail Mixture
- Premium Reusable Box