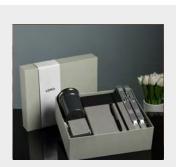

## Welcome Kit

#### What's Included

- MUG
- DIARY
- PEN
- LAPTOP STAND
- VISITING CARD HOLDER
- BOX WITH SLEEVE